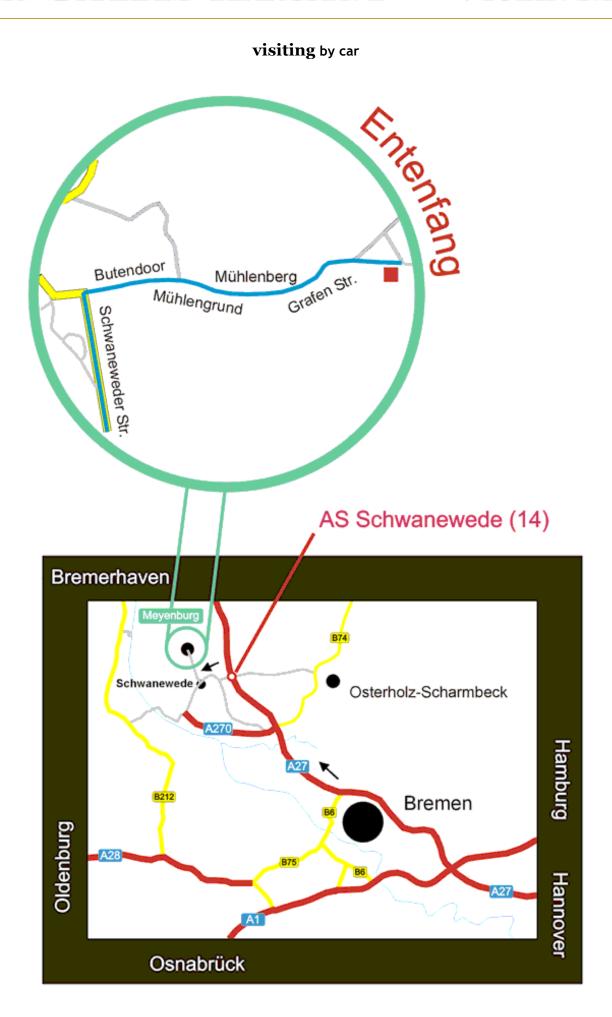

## Visiting by Car from Bremen northwards on Freeway A27

choose freeway exit Schwanewede [AS14]

direction Schwanewede-Eggestedt
 turn right to Betonstraße

after 200 m turn right to Hauptstraße

after 1.1 km turn right to Klippenei
 after 300 m turn right to Damm

after 4.8 km turn right to Butendoor

after 1,5 km turn right to Entenfang

Arrival

## **Visiting**

Visiting by car - take the Autobahn A27 running north of Bremen-direction Bremerhaven/Cuxhaven.

Exit at junktion 14.

Turn right and follow the sign to Schwanewede (Betonstrasse).

After approximately 0.2km turn right at the T junktion (first set of traffic lights).

At the next traffic lights approx 1.1km turn right.

At the next T junktion turn right again - direction Meyenburg.

In Meyenburg after 4.8km turn right at the T junktion.

Follow the main road for about 1.5km

and take the first turn on the right after the s-curve that crosses the stream.

This is Entenfang. Number 18 is at the end on the right hand side.

Don't forget to make an appointment, so that tea/coffee and cakes will be waiting.